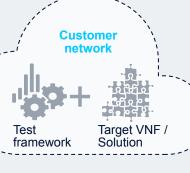

Digital SW
Delivery Platform
(SWDP)

Digital Software Deployment

SW artifacts replicated to Nokia DevOps Automation Platform (NDAP)

SW deployment and testing

Nokia

Customer