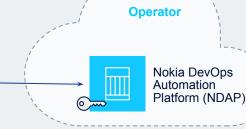

Digital SW
Delivery Platform
(SWDP)

Digital Software Deployment

SW artifacts replicated to Nokia DevOps Automation Platform (NDAP)

SW deployment and testing

Nokia

Customer